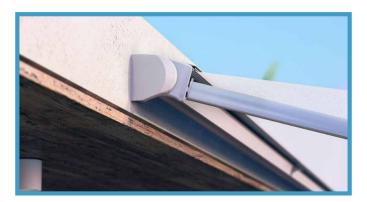

## BASE PLUS FULL CASSETTE AWNING

GLOBAL AWNING ACCESSORIES

## **FEATURES**

- Full Cassette Awning offering ultimate protection of the awning, components and fabric
- 70mm Galvanised Steel Roller Tube
- II:I Gear-box is standard motorisation is optional
- Arm sizes from 1600mm to 3100mm
- Awning width from 1900mm to 5000mm
- Pitch adjustment from 5 to 75 degrees is possible with Wall mounting
- Pitch adjustment from 15 to 90 degrees is possible with Ceiling mounting
- The Pitch of the awning is set at installation
- The Base Plus MUST be end fixed no intermediate fixing is available