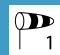

## **FEATURES**

- Full Cassette Awning offering ultimate protection of the awning, components and fabric
- 70mm Galvanised Steel Roller Tube
- II:I Gear-box is standard motorisation is optional
- Arm sizes from 1600mm to 3100mm
- Awning width from 1900mm to 5000mm
- Pitch adjustment from 5 to 75 degrees is possible with Wall mounting
- Pitch adjustment from 15 to 90 degrees is possible with Ceiling mounting
- The Pitch of the awning is set at installation
- The Base Plus MUST be end fixed no intermediate fixing is available

Other standard Dulux Duralloy or Interpon Textura
powder-coat colours are available at an additional cos

WWW.GLOBALAWNINGS.COM.AU

| Projection (Arm Size mm) | Minimum Width |
|--------------------------|---------------|
| 1600                     | 1900          |
| 1850                     | 2140          |
| 2100                     | 2400          |
| 2350                     | 2640          |
| 2600                     | 2900          |
| 2850                     | 3140          |
| 3100                     | 3400          |
|                          |               |