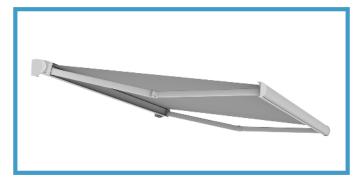

## BASE PLUS FULL CASSETTE AWNING

GLOBAL AWNING ACCESSORIES

## **FEATURES**

- Full Cassette Awning offering ultimate protection of the awning, components and fabric
- 70mm Galvanised Steel Roller Tube
- II:I Gear-box is standard motorisation is optional
- Arm sizes from 1600mm to 3100mm
- Awning width from 1900mm to 5000mm
- Pitch adjustment from 5 to 75 degrees is possible with Wall mounting
- Pitch adjustment from 15 to 90 degrees is possible with Ceiling mounting
- The Pitch of the awning is set at installation
- The Base Plus MUST be end fixed no intermediate fixing is available