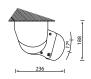

## **FEATURES**

- Full Cassette Awning offering ultimate protection of the awning, components and fabric
- 70mm Galvanised Steel Roller Tube
- II:I Gear-box is standard motorisation is optional
- Arm sizes from 1600mm to 3100mm
- Awning width from 1900mm to 5000mm
- Pitch adjustment from 5 to 75 degrees is possible with Wall mounting
- Pitch adjustment from 15 to 90 degrees is possible with Ceiling mounting
- The Pitch of the awning is set at installation
- The Base Plus MUST be end fixed no intermediate fixing is available

Wall/Face Fix Installation

Wall/Face Fix Installation

Ceiling/Top Fix Installation

YOUR GLOBAL AWNING ACCESSORIES DEALER