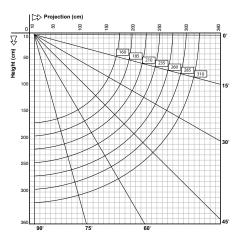

## **FEATURES**

- Full Cassette Awning offering ultimate protection of the awning, components and fabric
- 70mm Galvanised Steel Roller Tube
- II:I Gear-box is standard motorisation is optional
- Arm sizes from 1600mm to 3100mm
- Awning width from 1900mm to 5000mm
- Pitch adjustment from 5 to 75 degrees is possible with Wall mounting
- Pitch adjustment from 15 to 90 degrees is possible with Ceiling mounting
- The Pitch of the awning is set at installation
- The Base Plus MUST be end fixed no intermediate fixing is available

Wall/Face Fix Installation

Wall/Face Fix Installation

Ceiling/Top Fix Installation

YOUR GLOBAL AWNING ACCESSORIES DEALER