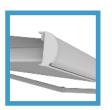

## BASE PLUS FULL CASSETTE AWNING

GLOBAL AWNING ACCESSORIES

## **FEATURES**

- Full Cassette Awning offering ultimate protection of the awning, components and fabric
- 70mm Galvanised Steel Roller Tube
- II:I Gear-box is standard motorisation is optional
- Arm sizes from 1600mm to 3100mm
- Awning width from 1900mm to 5000mm
- Pitch adjustment from 5 to 75 degrees is possible with Wall mounting
- Pitch adjustment from 15 to 90 degrees is possible with Ceiling mounting
- The Pitch of the awning is set at installation
- The Base Plus MUST be end fixed no intermediate fixing is available