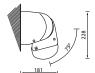

## **FEATURES**

- Full Cassette Awning offering ultimate protection of the awning, components and fabric
- 70mm Galvanised Steel Roller Tube
- II:I Gear-box is standard motorisation is optional
- Arm sizes from 1600mm to 3100mm
- Awning width from 1900mm to 5000mm
- Pitch adjustment from 5 to 75 degrees is possible with Wall mounting
- Pitch adjustment from 15 to 90 degrees is possible with Ceiling mounting
- The Pitch of the awning is set at installation
- The Base Plus MUST be end fixed no intermediate fixing is available

Wall/Face Fix Installation

Wall/Face Fix Installation

Ceiling/Top Fix Installation

YOUR GLOBAL AWNING ACCESSORIES DEALER