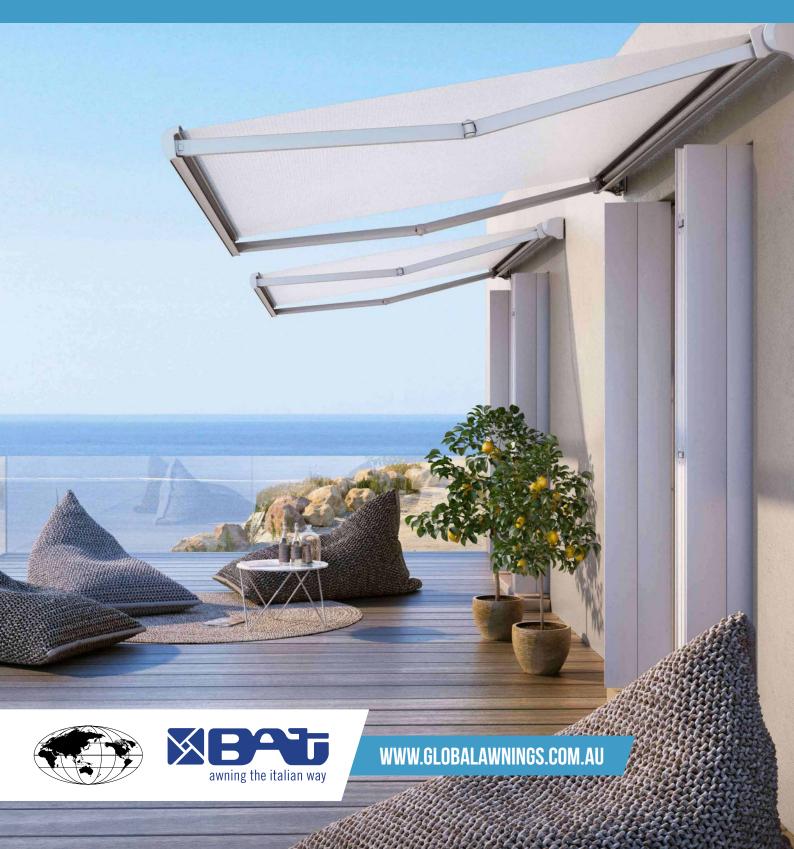

## **FEATURES**

- Full Cassette Awning offering ultimate protection of the awning, components and fabric
- 70mm Galvanised Steel Roller Tube
- II:I Gear-box is standard motorisation is optional
- Arm sizes from 1600mm to 3100mm
- Awning width from 1900mm to 5000mm
- Pitch adjustment from 5 to 75 degrees is possible with Wall mounting
- Pitch adjustment from 15 to 90 degrees is possible with Ceiling mounting
- The Pitch of the awning is set at installation
- The Base Plus MUST be end fixed no intermediate fixing is available