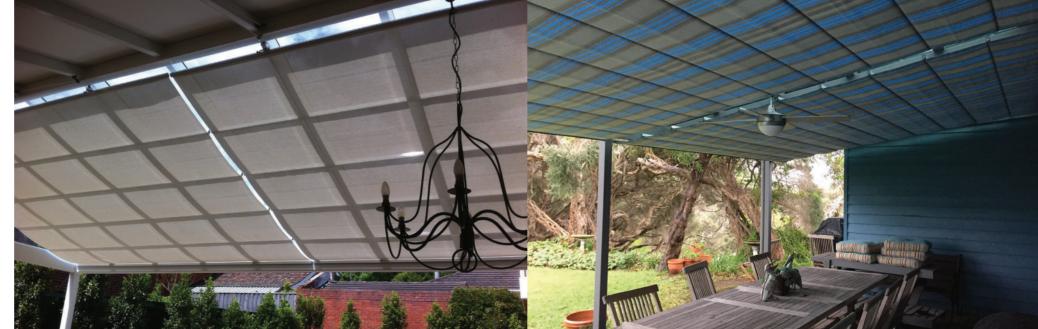

# Overview

The Solare Praesidio is a concertina style awning that is designed to extend under a pergola, glass roof, skylight/light well and any overhead structure that requires shade, or to simply dress the space and create ambience.

With a soft feel pleated fabric system it helps to disguise any hard lines.

The Solare Praesidio is sometimes known as the Pleated patio shade or suspended shade and can handle a light sprinkle of rain\* but ideally is suited as a shade protection devise.

### **Fabric Options**

With a wide variety of fabrics to choose from, the Solare Praesidio System can be made with either tight pleats pulling out flat when extended or with fuller pleats to create a warm designer feel for more elegant results when ambience is the brief.