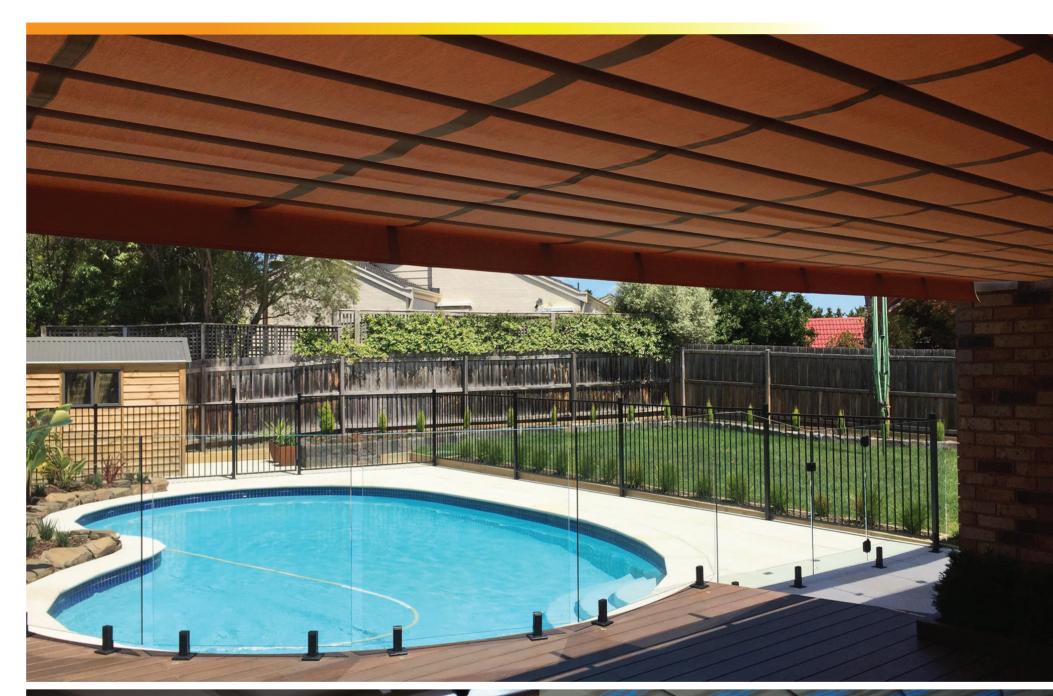

### **Fabric Options**

With a wide variety of fabrics to choose from, the Solare Praesidio System can be made with either tight pleats pulling out flat when extended or with fuller pleats to create a warm designer feel for more elegant results when ambience is the brief.

The depth of the pleats are fully customisable to suit each space. The more crossbars that are integrated means a lesser pleat depth result. This can be an important factor when considering the stacking height when retracted to clear an obstructions like doors, windows or light fittings.

### Colour Range

With a full powder coat colour range available you can apply that perfect tone for seamless integration to your area.