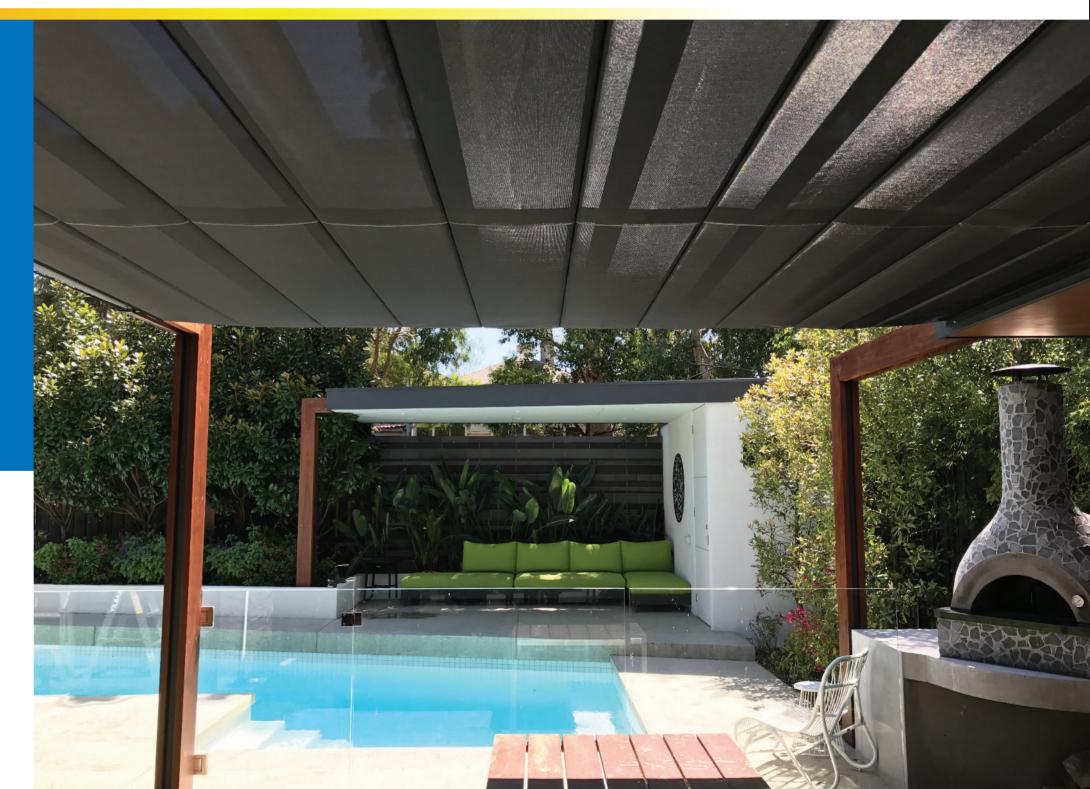

# Overview

The Solare Praesidio is a concertina style awning that is designed to extend under a pergola, glass roof, skylight/light well and any overhead structure that requires shade, or to simply dress the space and create ambience.

With a soft feel pleated fabric system it helps to disguise any hard lines.

The Solare Praesidio is sometimes known as the Pleated patio shade or suspended shade and can handle a light sprinkle of rain\* but ideally is suited as a shade protection devise.