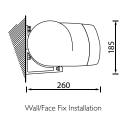

275
Ceiling/Top Fix Installation

Beaufort Force 5 (Australian)

Maximum wind speed of 37km

Standard colour is white. Other standard powder-coat colours are available at an additional cost.

WWW.GLOBALAWNINGS.COM.AU