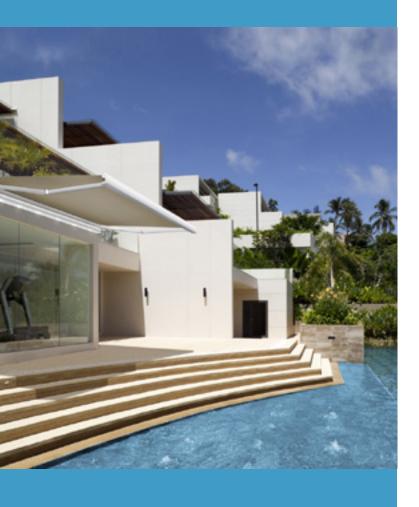

## ARMONY PLUS FULL CASSETTE AWNING

GLOBAL AWNING ACCESSORIES

## **FEATURES**

- Full Cassette Awning offering fabric protection and smooth closing.
- 78mm Galvanised Steel Roller Tube.
- 11:1 Gear-Box is fitted as standard motorisation is available as an optional extra.
- A PVC Hood is another available option.
- Pitch Adjustment from 5 degrees to 40 degrees which is set at installation
- Arm sizes from 1600mm to 3600mm
- Width from 2020mm to 7000mm