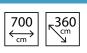

## **FEATURES**

- Full Cassette Awning offering fabric protection and smooth closing.
- 78mm Galvanised Steel Roller Tube.
- 11:1 Gear-Box is fitted as standard motorisation is available as an optional extra.
- A PVC Hood is another available option.
- Pitch Adjustment from 5 degrees to 40 degrees which is set at installation
- Arm sizes from 1600mm to 3600mm
- Width from 2020mm to 7000mm

| Projection (Arm Size mm) | Minimum Width |
|--------------------------|---------------|
| 1600                     | 2080          |
| 1850                     | 2330          |
| 2100                     | 2580          |
| 2350                     | 2830          |
| 2600                     | 3080          |
| 2850                     | 3330          |
| 3100                     | 3580          |
| 3600                     | 4080          |