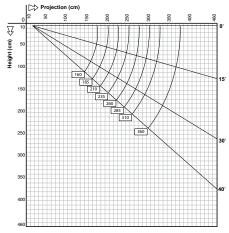

## **FEATURES**

- Full Cassette Awning offering fabric protection and smooth closing.
- 78mm Galvanised Steel Roller Tube.
- 11:1 Gear-Box is fitted as standard motorisation is available as an optional extra.
- A PVC Hood is another available option.
- Pitch Adjustment from 5 degrees to 40 degrees which is set at installation
- Arm sizes from 1600mm to 3600mm
- Width from 2020mm to 7000mm

| Projection (Arm Size mm) | Minimum Width |
|--------------------------|---------------|
| 1600                     | 2080          |
| 1850                     | 2330          |
| 2100                     | 2580          |
| 2350                     | 2830          |
| 2600                     | 3080          |
| 2850                     | 3330          |
| 3100                     | 3580          |
| 3600                     | 4080          |