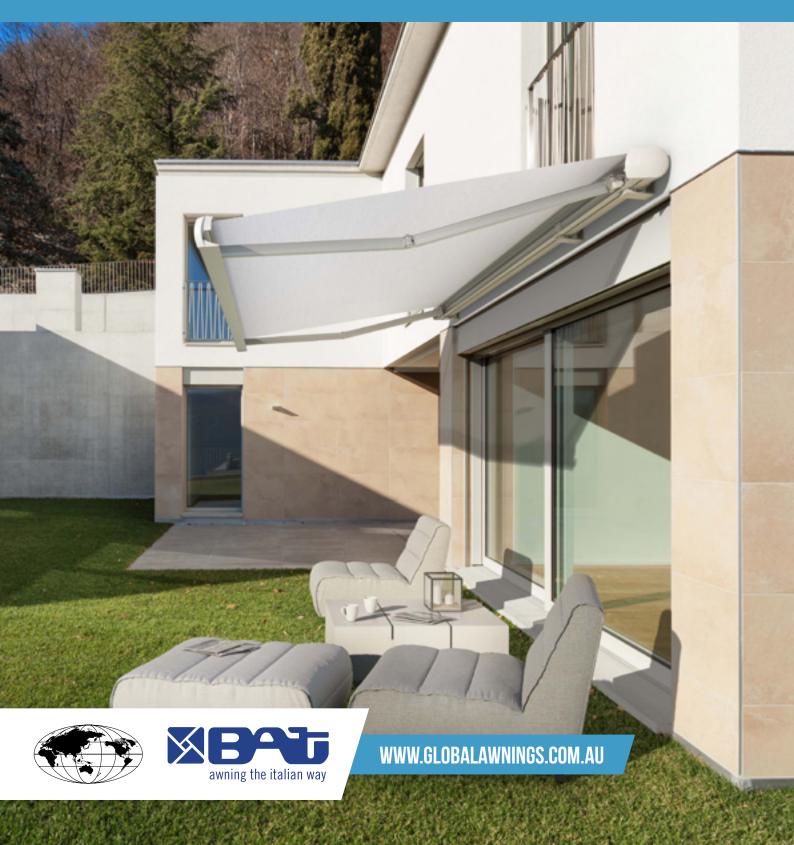

## ARMONY PLUS FULL CASSETTE AWNING

GLOBAL AWNING ACCESSORIES

## **FEATURES**

- Full Cassette Awning offering fabric protection and smooth closing.
- 78mm Galvanised Steel Roller Tube.
- 11:1 Gear-Box is fitted as standard motorisation is available as an optional extra.
- A PVC Hood is another available option.
- Pitch Adjustment from 5 degrees to 40 degrees which is set at installation
- Arm sizes from 1600mm to 3600mm
- Width from 2020mm to 7000mm