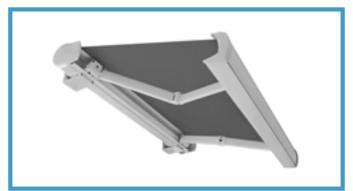

## ARMONY PLUS FULL CASSETTE AWNING

GLOBAL AWNING ACCESSORIES

## **FEATURES**

- Full Cassette Awning offering fabric protection and smooth closing.
- 78mm Galvanised Steel Roller Tube.
- 11:1 Gear-Box is fitted as standard motorisation is available as an optional extra.
- A PVC Hood is another available option.
- Pitch Adjustment from 5 degrees to 40 degrees which is set at installation
- Arm sizes from 1600mm to 3600mm
- Width from 2020mm to 7000mm