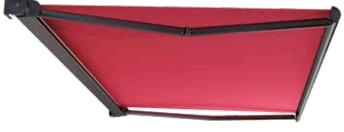

### KUMO surpasses the frontiers of design. Pure style, no visible screws, no plastic used on the on the side covers.

KUMO can reach a 6 meters width with a 3,15 meters projection. It is a total cassette that guarantees a hermetic closure of the awning in any width and projection, thanks to the particular shape of the terminal bar, too. This preserves the fabric and the aesthetic line over time. KUMO can be installed on wall or ceiling. Since its particular hanging system hides the wall fixing plate, KUMO seems to naturally come out of the house wall as it were a structural element.