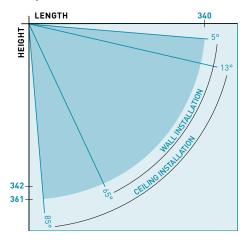

#### **Projection and inclination**

#### **General features**

- Class 2 wind resistance according to European standard EN 13561 (550x315 cm)
- Retractable arm awning with cassette
- Wall and ceiling installation
- Inclination ranges between 5° and 85°
- Roller tube 80 mm
- Arm HOME with DATSystem
- Maximum sizes of a single section: 600x340 cm
- Manually operated or motorized
- Continuous micrometric regulation of inclination
- Certified Italian Stainless steel screws and pins
- Certified by TÜV Rheinland
- Design patented