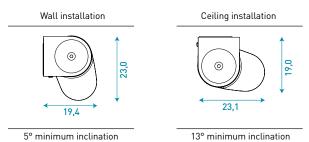

#### Awning sizes with folded arms

#### **General features**

- Class 2 wind resistance according to European standard EN 13561 (550x315 cm)
- Retractable arm awning with cassette
- Wall and ceiling installation
- Inclination ranges between 5° and 85°
- Roller tube 80 mm
- Arm HOME with DATSystem
- Maximum sizes of a single section: 600x340 cm
- Manually operated or motorized
- Continuous micrometric regulation of inclination
- Certified Italian Stainless steel screws and pins
- Certified by TÜV Rheinland
- Design patented