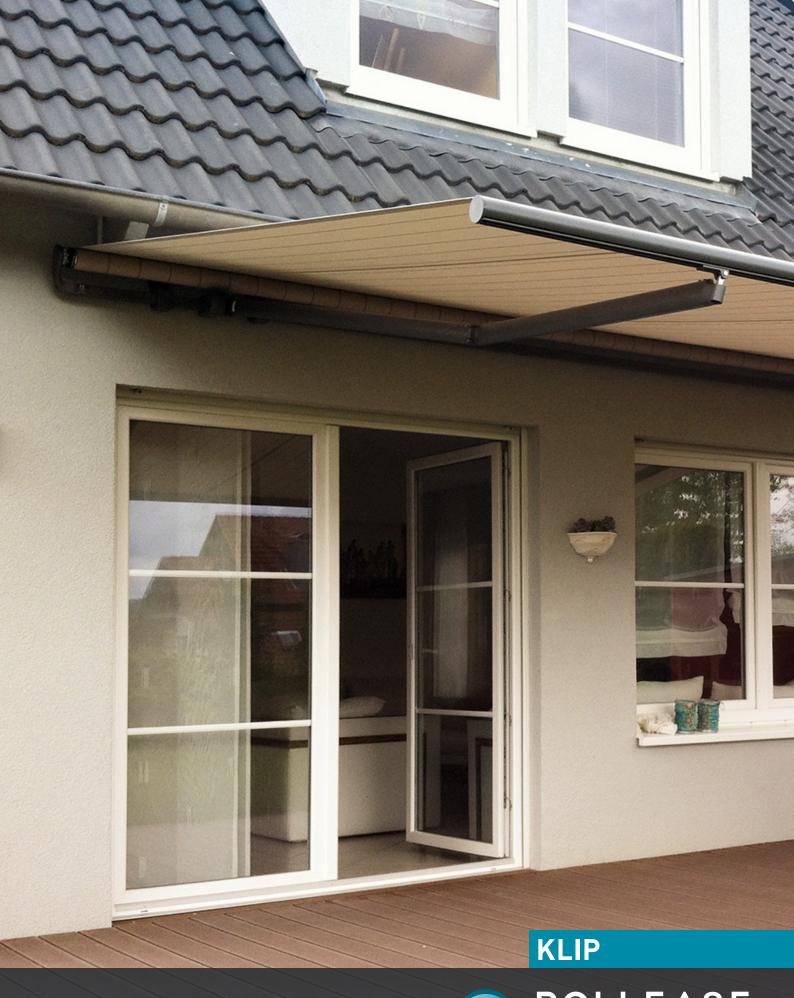

## KLIP is the classic square bar awning, re-invented.

Every single component is designed and modeled to perfection. Look at the shape of the roller tube supports. They are inserted directly into the ends of the square bar and, holding the fabric on top of it, they make the projection of the unfolded awning much shorter. Sun awnings have never been so beautiful.

Available up to 7 meters width and 4.15 meters projection in a single module, KLIP can be coupled up to 14 meters width with one single fabric. KLIP features the rounded shape HOME arm, essence of the most advanced technology and fine Italian design. With its Dynamic Arm Torsion System this arm provides protection of the traction system and prevents fabric damages. With patented design, KLIP employs only Made in Italy stainless steel screws and bolts; is tested by TÜV Rheinland according to Europeand standard EN 13561 and offers a 5 year quarantee.