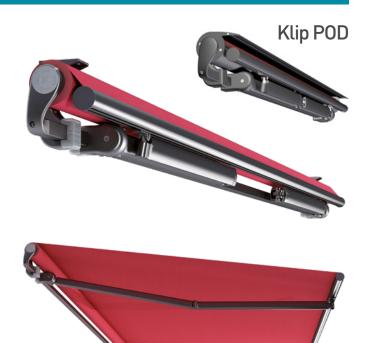

#### **General features**

- Class 2 wind resistance according to European standard EN 13561 (600x315 cm)
- Roller tube 80 mm
- Arm HOME with DATSystem
- Manually operated or motorized
- Continuous micrometric regulation of inclination
- Klip POD offers semi cassette fabric protection
- Certified Italian Stainless steel screws and pins
- Certified by TÜV Rheinland
- Design patented
- Wall or ceiling installation
- Inclination ranges between 5° and 65°
- Maximum sizes of a single section: 700x365 cm
- 415 cm projection also available with XL arm support and Urban arm