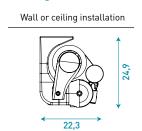

# Wall or ceiling installation

65° maximum inclination

#### **General features**

- Class 2 wind resistance according to European standard EN 13561 (600x315 cm)
- Roller tube 80 mm
- Arm HOME with DATSystem
- Manually operated or motorized
- Continuous micrometric regulation of inclination
- Klip POD offers semi cassette fabric protection
- Certified Italian Stainless steel screws and pins
- Certified by TÜV Rheinland
- Design patented
- Wall or ceiling installation
- Inclination ranges between 5° and 65°
- Maximum sizes of a single section: 700x365 cm
- 415 cm projection also available with XL arm support and Urban arm