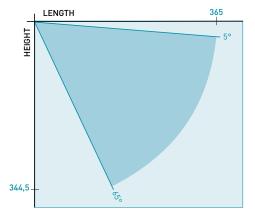

### Awning sizes with folded arms

5° minimum inclination

# Wall or ceiling installation

65° maximum inclination

#### Arm length and inclination

#### **General features**

- Class 2 wind resistance according to European standard EN 13561 (600x315 cm)
- Roller tube 80 mm
- Arm HOME with DATSystem
- Manually operated or motorized
- Continuous micrometric regulation of inclination
- Klip POD offers semi cassette fabric protection
- Certified Italian Stainless steel screws and pins
- Certified by TÜV Rheinland
- Design patented
- Wall or ceiling installation
- Inclination ranges between 5° and 65°
- Maximum sizes of a single section: 700x365 cm
- 415 cm projection also available with XL arm support and Urban arm